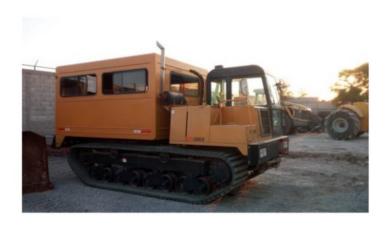

MST1500VD

VEHÍCULOS UTILITARIOS /

VOLQUETES

**PRECIO** 

\$93,500 USD

PRECIO MAYORISTA

\$Llamada

## **CARACTERÍSTICAS**

 CABINA, AIRE ACONDICIONADO, CONTROLES TIPO PALANCA, MOTOR C6.6 CON POTENCIA DE 225HP, TRANSMISIÓN HIDROSTÁTICA, BANDAS DE CAUCHO DE 29 IN CON 50 DE VIDA PROMEDIO REMANENTE, APLICACIÓN TIPO: TRANSPORTE DE PERSONAL CON CABINA DE 16 ASIENTOS.