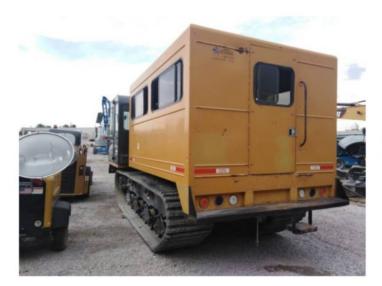

MST1500VD

VEHÍCULOS UTILITARIOS /

VOLQUETES

**PRECIO** 

\$93,500 USD

PRECIO MAYORISTA

\$Llamada

## **CARACTERÍSTICAS**

 CABINA, AIRE ACONDICIONADO, CONTROLES TIPO PALANCA, MOTOR C6.6 CON POTENCIA DE 225HP, TRANSMISIÓN HIDROSTÁTICA, BANDAS DE CAUCHO DE 29 IN CON 50 DE VIDA PROMEDIO REMANENTE, APLICACIÓN TIPO: TRANSPORTE DE PERSONAL CON CABINA DE 16 ASIENTOS.