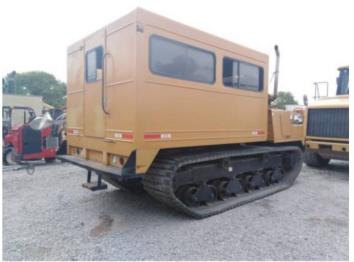

MST1500VD

VEHÍCULOS UTILITARIOS /

VOLQUETES

**PRECIO** 

\$93,500 USD

PRECIO MAYORISTA

\$Llamada

## **CARACTERÍSTICAS**

 CABINA, AIRE ACONDICIONADO, CONTROLES TIPO PALANCA, MOTOR C6.6 CON POTENCIA DE 225HP, TRANSMISIÓN HIDROSTÁTICA, BANDAS DE CAUCHO DE 29 IN CON 50 DE VIDA PROMEDIO REMANENTE, APLICACIÓN TIPO: TRANSPORTE DE PERSONAL CON CABINA DE 16 ASIENTOS.