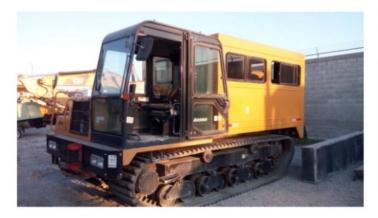

MST1500VD

VEHÍCULOS UTILITARIOS /

VOLQUETES

**PRECIO** 

\$93,500 USD

PRECIO MAYORISTA

\$Llamada

## **CARACTERÍSTICAS**

 CABINA, AIRE ACONDICIONADO, CONTROLES TIPO PALANCA, MOTOR C6.6 CON POTENCIA DE 225HP, TRANSMISIÓN HIDROSTÁTICA, BANDAS DE CAUCHO DE 29 IN CON 50 DE VIDA PROMEDIO REMANENTE, APLICACIÓN TIPO: TRANSPORTE DE PERSONAL CON CABINA DE 16 ASIENTOS.