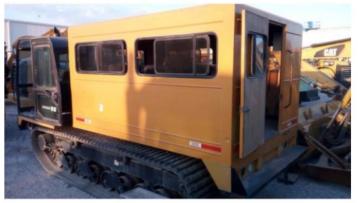

MST1500VD

VEHÍCULOS UTILITARIOS /

VOLQUETES

**PRECIO** 

\$93,500 USD

PRECIO MAYORISTA

\$Llamada

## **CARACTERÍSTICAS**

 CABINA, AIRE ACONDICIONADO, CONTROLES TIPO PALANCA, MOTOR C6.6 CON POTENCIA DE 225HP, TRANSMISIÓN HIDROSTÁTICA, BANDAS DE CAUCHO DE 29 IN CON 50 DE VIDA PROMEDIO REMANENTE, APLICACIÓN TIPO: TRANSPORTE DE PERSONAL CON CABINA DE 16 ASIENTOS.