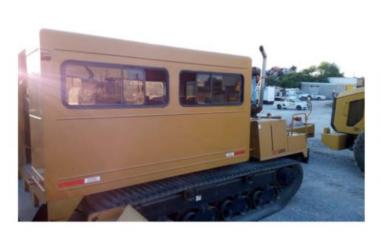

MST1500VD

VEHÍCULOS UTILITARIOS /

VOLQUETES

**PRECIO** 

\$93,500 USD

PRECIO MAYORISTA

\$Llamada

## **CARACTERÍSTICAS**

 CABINA, AIRE ACONDICIONADO, CONTROLES TIPO PALANCA, MOTOR C6.6 CON POTENCIA DE 225HP, TRANSMISIÓN HIDROSTÁTICA, BANDAS DE CAUCHO DE 29 IN CON 50 DE VIDA PROMEDIO REMANENTE, APLICACIÓN TIPO: TRANSPORTE DE PERSONAL CON CABINA DE 16 ASIENTOS.