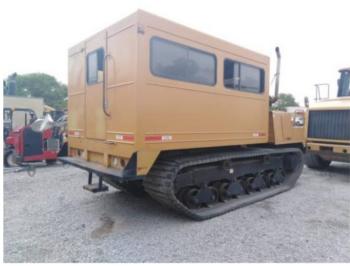

MST1500VD

VEHÍCULOS UTILITARIOS /

VOLQUETES

**PRECIO** 

\$93,500 USD

PRECIO MAYORISTA

\$Llamada

## **CARACTERÍSTICAS**

 CABINA, AIRE ACONDICIONADO, CONTROLES TIPO PALANCA, MOTOR C6.6 CON POTENCIA DE 225HP, TRANSMISIÓN HIDROSTÁTICA, BANDAS DE CAUCHO DE 29 IN CON 50 DE VIDA PROMEDIO REMANENTE, APLICACIÓN TIPO: TRANSPORTE DE PERSONAL CON CABINA DE 16 ASIENTOS.