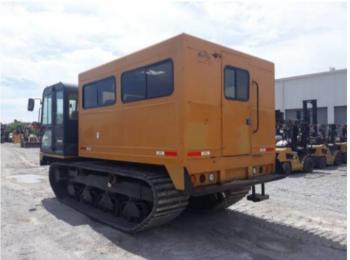

MST1500VD

VEHÍCULOS UTILITARIOS /

VOLQUETES

**PRECIO** 

\$93,500 USD

PRECIO MAYORISTA

\$Llamada

## **CARACTERÍSTICAS**

 CABINA, AIRE ACONDICIONADO, CONTROLES TIPO PALANCA, MOTOR C6.6 CON POTENCIA DE 225HP, TRANSMISIÓN HIDROSTÁTICA, BANDAS DE CAUCHO DE 29 IN CON 50 DE VIDA PROMEDIO REMANENTE, APLICACIÓN TIPO: TRANSPORTE DE PERSONAL CON CABINA DE 16 ASIENTOS.