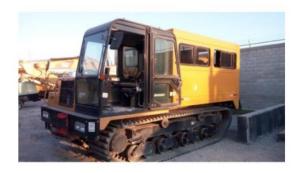

MST1500VD

VEHÍCULOS UTILITARIOS /

VOLQUETES

**PRECIO** 

\$93,500 USD

PRECIO MAYORISTA

\$Llamada

## **CARACTERÍSTICAS**

 CABINA, AIRE ACONDICIONADO, CONTROLES TIPO PALANCA, MOTOR C6.6 CON POTENCIA DE 225HP, TRANSMISIÓN HIDROSTÁTICA, BANDAS DE CAUCHO DE 29 IN CON 50 DE VIDA PROMEDIO REMANENTE, APLICACIÓN TIPO: TRANSPORTE DE PERSONAL CON CABINA DE 16 ASIENTOS.