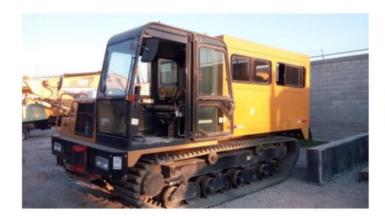

## **CARACTERÍSTICAS**

 CABINA, AIRE ACONDICIONADO, CONTROLES TIPO PALANCA, MOTOR C6.6 CON POTENCIA DE 225HP, TRANSMISIÓN HIDROSTÁTICA, BANDAS DE CAUCHO DE 29 IN CON 50 DE VIDA PROMEDIO REMANENTE, APLICACIÓN TIPO: TRANSPORTE DE PERSONAL CON CABINA DE 16 ASIENTOS.