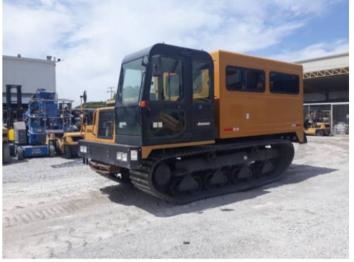

## **CARACTERÍSTICAS**

 CABINA, AIRE ACONDICIONADO, CONTROLES TIPO PALANCA, MOTOR C6.6 CON POTENCIA DE 225HP, TRANSMISIÓN HIDROSTÁTICA, BANDAS DE CAUCHO DE 29 IN CON 50 DE VIDA PROMEDIO REMANENTE, APLICACIÓN TIPO: TRANSPORTE DE PERSONAL CON CABINA DE 16 ASIENTOS.