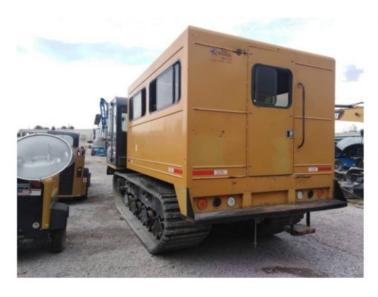

MST1500VD

VEHÍCULOS UTILITARIOS /

VOLQUETES

**PRECIO** 

\$93,500 USD

PRECIO MAYORISTA

\$Llamada

## **CARACTERÍSTICAS**

 CABINA, AIRE ACONDICIONADO, CONTROLES TIPO PALANCA, MOTOR C6.6 CON POTENCIA DE 225HP, TRANSMISIÓN HIDROSTÁTICA, BANDAS DE CAUCHO DE 29 IN CON 50 DE VIDA PROMEDIO REMANENTE, APLICACIÓN TIPO: TRANSPORTE DE PERSONAL CON CABINA DE 16 ASIENTOS.