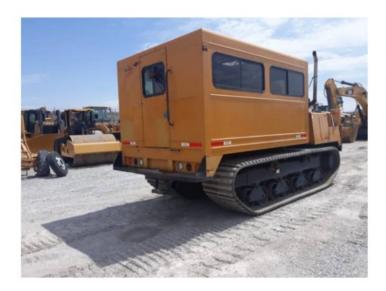

## **CARACTERÍSTICAS**

 CABINA, AIRE ACONDICIONADO, CONTROLES TIPO PALANCA, MOTOR C6.6 CON POTENCIA DE 225HP, TRANSMISIÓN HIDROSTÁTICA, BANDAS DE CAUCHO DE 29 IN CON 50 DE VIDA PROMEDIO REMANENTE, APLICACIÓN TIPO: TRANSPORTE DE PERSONAL CON CABINA DE 16 ASIENTOS.