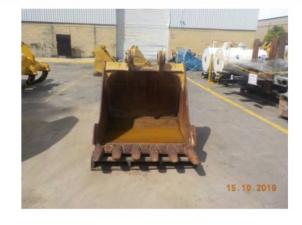

## CUCHARON

HERRAMIENTA: CUCHARÓN

**PRECIO** 

\$Llamada

PRECIO MAYORISTA

\$Llamada

## **INFORMACIÓN DE VENTAS**

| No. de catálogo | 4655728    | No. de Serie  | MUA00067       |
|-----------------|------------|---------------|----------------|
| Estado          | Usado      | Clasificación | Tal Cual       |
| Disponibilidad  | Disponible | Ubicación     | Puebla, Mexico |