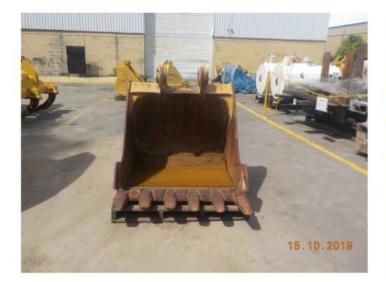

## CUCHARON

HERRAMIENTA: CUCHARÓN

**PRECIO** 

\$Llamada

PRECIO MAYORISTA

\$Llamada

## **INFORMACIÓN DE VENTAS**

| No. de catálogo | 4655728    | No. de Serie  | MUA00067       |
|-----------------|------------|---------------|----------------|
| Estado          | Usado      | Clasificación | Tal Cual       |
| Disponibilidad  | Disponible | Ubicación     | Puebla, Mexico |