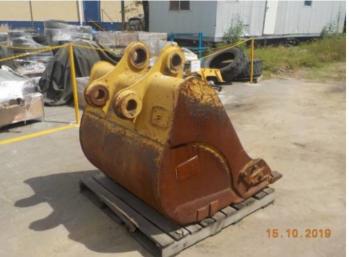

## CUCHARON

HERRAMIENTA: CUCHARÓN

**PRECIO** 

\$Llamada

PRECIO MAYORISTA

\$Llamada

## **INFORMACIÓN DE VENTAS**

| No. de catálogo | 4655728    | No. de Serie  | MUA00067       |
|-----------------|------------|---------------|----------------|
| Estado          | Usado      | Clasificación | Tal Cual       |
| Disponibilidad  | Disponible | Ubicación     | Puebla, Mexico |