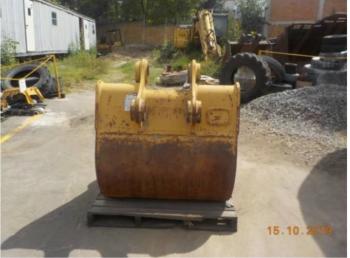

## CUCHARON

HERRAMIENTA: CUCHARÓN

**PRECIO** 

\$Llamada

PRECIO MAYORISTA

\$Llamada

## **INFORMACIÓN DE VENTAS**

| No. de catálogo | 4655728    | No. de Serie  | MUA00067       |
|-----------------|------------|---------------|----------------|
| Estado          | Usado      | Clasificación | Tal Cual       |
| Disponibilidad  | Disponible | Ubicación     | Puebla, Mexico |