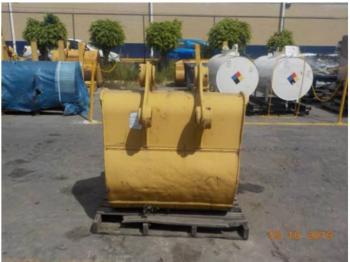

CATERPILLAR CUCHARON HERRAMIENTA: CUCHARÓN

PRECIO

\$8,500 USD

PRECIO MAYORISTA

## CARACTERÍSTICAS

CUCHARON EXCAVACION
P/EXCAV320 DE ANCHO

• DE 44 INCH DE ANCHO

| CU4655741<br>CONDICIÓN |                                           |               |              | Page 2 of 3 |
|------------------------|-------------------------------------------|---------------|--------------|-------------|
| •••                    | Bueno                                     | •• Suficiente | • Deficiente |             |
| and the second second  | <b>ICIÓN GENERAL</b><br>Overall Condition | 😶 Pintura     |              |             |
| NO                     | Apparent Damage                           |               |              |             |
| 1                      |                                           |               |              |             |