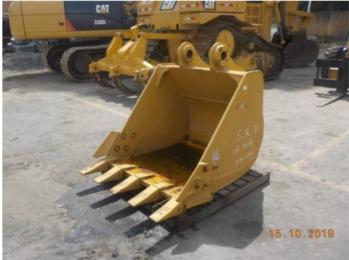

CATERPILLAR CUCHARON HERRAMIENTA: CUCHARÓN

PRECIO

\$8,500 USD

PRECIO MAYORISTA

## CARACTERÍSTICAS

CUCHARON EXCAVACION
P/EXCAV320 DE ANCHO

• DE 44 INCH DE ANCHO

| CU4655741<br>CONDICIÓN |                                           |               |              | Page 2 of 3 |
|------------------------|-------------------------------------------|---------------|--------------|-------------|
| •••                    | Bueno                                     | •• Suficiente | • Deficiente |             |
| and the second second  | <b>ICIÓN GENERAL</b><br>Overall Condition | 😶 Pintura     |              |             |
| NO                     | Apparent Damage                           |               |              |             |
| 1                      |                                           |               |              |             |