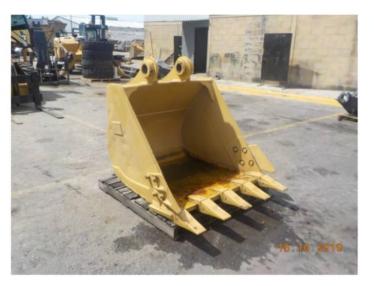

CATERPILLAR CUCHARON HERRAMIENTA: CUCHARÓN

PRECIO

\$8,500 USD

PRECIO MAYORISTA

## CARACTERÍSTICAS

CUCHARON EXCAVACION
P/EXCAV320 DE ANCHO

• DE 44 INCH DE ANCHO

| CU4655741<br>CONDICIÓN |                                           |               |              | Page 2 of 3 |
|------------------------|-------------------------------------------|---------------|--------------|-------------|
| •••                    | Bueno                                     | •• Suficiente | • Deficiente |             |
| and the second second  | <b>ICIÓN GENERAL</b><br>Overall Condition | 😶 Pintura     |              |             |
| NO                     | Apparent Damage                           |               |              |             |
| 1                      |                                           |               |              |             |