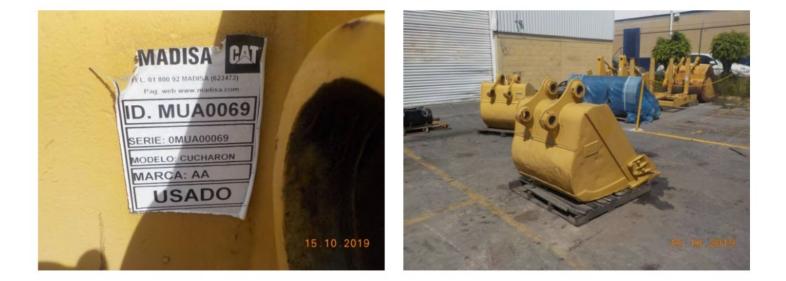

## INFORMACIÓN DE VENTAS

| No. de catálogo 4 | 655741     | No. de Inventario | MUA0069               |
|-------------------|------------|-------------------|-----------------------|
| No. de Serie 🛛 🛛  | /UA00069   | SMU / Horas       | 0                     |
| Estado U          | Jsado      | Clasificación     | Tal Cual              |
| Disponibilidad D  | Disponible | Ubicación         | Puebla, 72226, Mexico |

## CARACTERÍSTICAS

CUCHARON EXCAVACION
P/EXCAV320 DE ANCHO

• DE 44 INCH DE ANCHO

| CU4655741<br>CONDICIÓN |                                           |               |              | Page 2 of 3 |
|------------------------|-------------------------------------------|---------------|--------------|-------------|
| •••                    | Bueno                                     | •• Suficiente | • Deficiente |             |
| and the second second  | <b>ICIÓN GENERAL</b><br>Overall Condition | 😶 Pintura     |              |             |
| NO                     | Apparent Damage                           |               |              |             |
| 1                      |                                           |               |              |             |