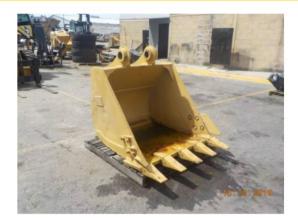

CATERPILLAR CUCHARON HERRAMIENTA: CUCHARÓN

PRECIO

\$8,500 USD

PRECIO MAYORISTA

## CARACTERÍSTICAS

CUCHARON EXCAVACION
P/EXCAV320 DE ANCHO

• DE 44 INCH DE ANCHO

| CU4655741<br>CONDICIÓN |                                           |               |              | Page 2 of 3 |
|------------------------|-------------------------------------------|---------------|--------------|-------------|
| •••                    | Bueno                                     | •• Suficiente | • Deficiente |             |
| and the second second  | <b>ICIÓN GENERAL</b><br>Overall Condition | 😶 Pintura     |              |             |
| NO                     | Apparent Damage                           |               |              |             |
| 1                      |                                           |               |              |             |