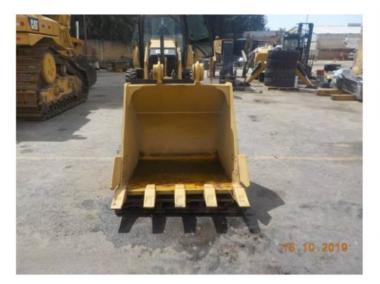

CATERPILLAR CUCHARON HERRAMIENTA: CUCHARÓN

PRECIO

\$8,500 USD

PRECIO MAYORISTA

## CARACTERÍSTICAS

CUCHARON EXCAVACION
P/EXCAV320 DE ANCHO

• DE 44 INCH DE ANCHO

| CU4655741<br>CONDICIÓN |                                           |               |              | Page 2 of 3 |
|------------------------|-------------------------------------------|---------------|--------------|-------------|
| •••                    | Bueno                                     | •• Suficiente | • Deficiente |             |
| and the second second  | <b>ICIÓN GENERAL</b><br>Overall Condition | 😶 Pintura     |              |             |
| NO                     | Apparent Damage                           |               |              |             |
| 1                      |                                           |               |              |             |