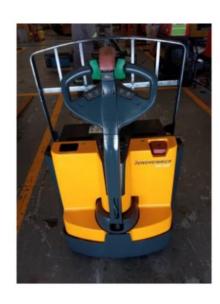

2014 JUNGHEINRICH EJE120E INDUSTRIAL (OBS)

**PRECIO** 

\$Llamada

PRECIO MAYORISTA

\$Llamada

## **CARACTERÍSTICAS**

- CAPACIDAD DE CARGA MÁXIMA 4500 LB.
- CARRETILLA ELÉCTRICA, CONTROL TIPO MANIJA, BATERÍA DE 24V, LLANTAS TIPO POLIURETANO MEDIDA DE LLANTA DE MANDO 9.1 X 2.6 IN Y LLANTA DE CARGA 3.2X4.3 CON 50 % VIDA PROMEDIO REMANENTE, ALTURA MÁXIMA DE ELEVACIÓN 4.8 IN, LARGO DE HORQUILLA 48 IN.