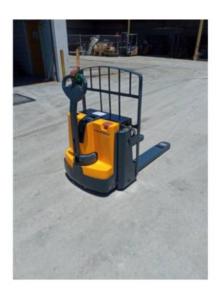

2014 JUNGHEINRICH EJE120E INDUSTRIAL (OBS)

**PRECIO** 

\$Llamada

PRECIO MAYORISTA

\$Llamada

## INFORMACIÓN DE VENTAS

| No. de catálogo | 4659028    | No. de Inventario | M21696                   |
|-----------------|------------|-------------------|--------------------------|
| No. de Serie    | 98101528   | SMU / Horas       | 7,384                    |
| Estado          | Usado      | Clasificación     | Tal Cual                 |
| Disponibilidad  | Disponible | Ubicación         | LAGUNA, DURANGO , Mexico |

## **CARACTERÍSTICAS**

- CAPACIDAD DE CARGA MÁXIMA 4500 LB.
- CARRETILLA ELÉCTRICA, CONTROL TIPO MANIJA, BATERÍA DE 24V, LLANTAS TIPO POLIURETANO MEDIDA DE LLANTA DE MANDO 9.1 X 2.6 IN Y LLANTA DE CARGA 3.2X4.3 CON 50 % VIDA PROMEDIO REMANENTE, ALTURA MÁXIMA DE ELEVACIÓN 4.8 IN, LARGO DE HORQUILLA 48 IN.