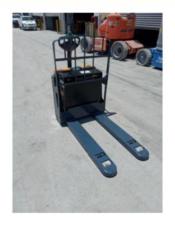

## **CARACTERÍSTICAS**

- CAPACIDAD DE CARGA MÁXIMA 4500 LB.
- CARRETILLA ELÉCTRICA, CONTROL TIPO MANIJA, BATERÍA DE 24V, LLANTAS TIPO POLIURETANO MEDIDA DE LLANTA DE MANDO 9.1 X 2.6 IN Y LLANTA DE CARGA 3.2X4.3 CON 50 % VIDA PROMEDIO REMANENTE, ALTURA MÁXIMA DE ELEVACIÓN 4.8 IN, LARGO DE HORQUILLA 48 IN.