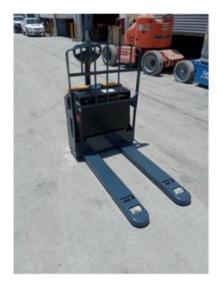

## **CARACTERÍSTICAS**

- CAPACIDAD DE CARGA MÁXIMA 4500 LB.
- CARRETILLA ELÉCTRICA, CONTROL TIPO MANIJA, BATERÍA DE 24V, LLANTAS TIPO POLIURETANO MEDIDA DE LLANTA DE MANDO 9.1 X 2.6 IN Y LLANTA DE CARGA 3.2X4.3 CON 50 % VIDA PROMEDIO REMANENTE, ALTURA MÁXIMA DE ELEVACIÓN 4.8 IN, LARGO DE HORQUILLA 48 IN.