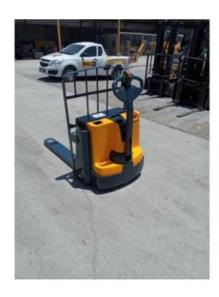

2014 JUNGHEINRICH EJE120E INDUSTRIAL (OBS)

**PRECIO** 

\$Llamada

PRECIO MAYORISTA

\$Llamada

## INFORMACIÓN DE VENTAS

| No. de catálogo | 4659028    | No. de Inventario | M21696                   |
|-----------------|------------|-------------------|--------------------------|
| No. de Serie    | 98101528   | SMU / Horas       | 7,384                    |
| Estado          | Usado      | Clasificación     | Tal Cual                 |
| Disponibilidad  | Disponible | Ubicación         | LAGUNA, DURANGO , Mexico |

## **CARACTERÍSTICAS**

- CAPACIDAD DE CARGA MÁXIMA 4500 LB.
- CARRETILLA ELÉCTRICA, CONTROL TIPO MANIJA, BATERÍA DE 24V, LLANTAS TIPO POLIURETANO MEDIDA DE LLANTA DE MANDO 9.1 X 2.6 IN Y LLANTA DE CARGA 3.2X4.3 CON 50 % VIDA PROMEDIO REMANENTE, ALTURA MÁXIMA DE ELEVACIÓN 4.8 IN, LARGO DE HORQUILLA 48 IN.