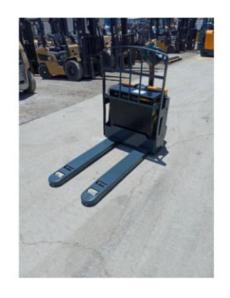

## **CARACTERÍSTICAS**

- CAPACIDAD DE CARGA MÁXIMA 4500 LB.
- CARRETILLA ELÉCTRICA, CONTROL TIPO MANIJA, BATERÍA DE 24V, LLANTAS TIPO POLIURETANO MEDIDA DE LLANTA DE MANDO 9.1 X 2.6 IN Y LLANTA DE CARGA 3.2X4.3 CON 50 % VIDA PROMEDIO REMANENTE, ALTURA MÁXIMA DE ELEVACIÓN 4.8 IN, LARGO DE HORQUILLA 48 IN.