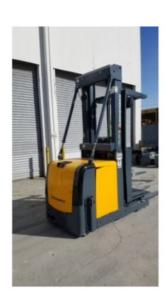

## **INFORMACIÓN DE VENTAS**

| No. de catálogo | 4659032    | No. de Inventario | M20592                   |
|-----------------|------------|-------------------|--------------------------|
| No. de Serie    | FN465801   | SMU / Horas       | 6,909                    |
| Estado          | Usado      | Clasificación     | Tal Cual                 |
| Disponibilidad  | Disponible | Ubicación         | LAGUNA, DURANGO , Mexico |

## CARACTERÍSTICAS

 PUESTO DE OPERACIÓN ABIERTA, MÁSTIL TRIPLE, BATERÍA DE 24 V, LARGO DE HORQUILLAS DE 42 IN, CAPACIDAD DE CARGA 3,000 LB, TIPO: ELÉCTRICO, RECOGE

••• Bueno

Bueno

Suficiente

Deficiente

**APARIENCIA GENERAL** 