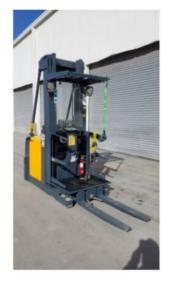

## **INFORMACIÓN DE VENTAS**

| No. de catálogo | 4659032    | No. de Inventario | M20592                   |
|-----------------|------------|-------------------|--------------------------|
| No. de Serie    | FN465801   | SMU / Horas       | 6,909                    |
| Estado          | Usado      | Clasificación     | Tal Cual                 |
| Disponibilidad  | Disponible | Ubicación         | LAGUNA, DURANGO , Mexico |

## CARACTERÍSTICAS

 PUESTO DE OPERACIÓN ABIERTA, MÁSTIL TRIPLE, BATERÍA DE 24 V, LARGO DE HORQUILLAS DE 42 IN, CAPACIDAD DE CARGA 3,000 LB, TIPO: ELÉCTRICO, RECOGE

••• Bueno

Bueno

Suficiente

Deficiente

**APARIENCIA GENERAL** 