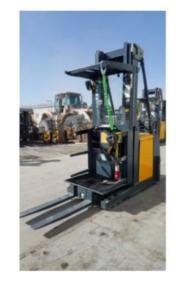

## **INFORMACIÓN DE VENTAS**

| No. de catálogo | 4659032    | No. de Inventario | M20592                   |
|-----------------|------------|-------------------|--------------------------|
| No. de Serie    | FN465801   | SMU / Horas       | 6,909                    |
| Estado          | Usado      | Clasificación     | Tal Cual                 |
| Disponibilidad  | Disponible | Ubicación         | LAGUNA, DURANGO , Mexico |

## CARACTERÍSTICAS

 PUESTO DE OPERACIÓN ABIERTA, MÁSTIL TRIPLE, BATERÍA DE 24 V, LARGO DE HORQUILLAS DE 42 IN, CAPACIDAD DE CARGA 3,000 LB, TIPO: ELÉCTRICO, RECOGE

••• Bueno

Bueno

Suficiente

Deficiente

**APARIENCIA GENERAL** 