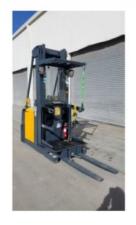

## **INFORMACIÓN DE VENTAS**

| No. de catálogo | 4659032    | No. de Inventario | M20592                   |
|-----------------|------------|-------------------|--------------------------|
| No. de Serie    | FN465801   | SMU / Horas       | 6,909                    |
| Estado          | Usado      | Clasificación     | Tal Cual                 |
| Disponibilidad  | Disponible | Ubicación         | LAGUNA, DURANGO , Mexico |

## CARACTERÍSTICAS

 PUESTO DE OPERACIÓN ABIERTA, MÁSTIL TRIPLE, BATERÍA DE 24 V, LARGO DE HORQUILLAS DE 42 IN, CAPACIDAD DE CARGA 3,000 LB, TIPO: ELÉCTRICO, RECOGE

••• Bueno

Bueno

Suficiente

Deficiente

**APARIENCIA GENERAL** 