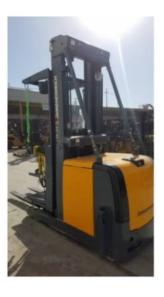

## **INFORMACIÓN DE VENTAS**

| No. de catálogo | 4659032    | No. de Inventario | M20592                   |
|-----------------|------------|-------------------|--------------------------|
| No. de Serie    | FN465801   | SMU / Horas       | 6,909                    |
| Estado          | Usado      | Clasificación     | Tal Cual                 |
| Disponibilidad  | Disponible | Ubicación         | LAGUNA, DURANGO , Mexico |

## CARACTERÍSTICAS

 PUESTO DE OPERACIÓN ABIERTA, MÁSTIL TRIPLE, BATERÍA DE 24 V, LARGO DE HORQUILLAS DE 42 IN, CAPACIDAD DE CARGA 3,000 LB, TIPO: ELÉCTRICO, RECOGE

••• Bueno

Bueno

Suficiente

Deficiente

**APARIENCIA GENERAL** 