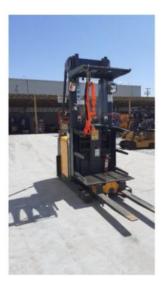

## **INFORMACIÓN DE VENTAS**

| No. de catálogo | 4659033    | No. de Inventario | M20593                   |
|-----------------|------------|-------------------|--------------------------|
| No. de Serie    | FN465792   | SMU / Horas       | 7,552                    |
| Estado          | Usado      | Clasificación     | Tal Cual                 |
| Disponibilidad  | Disponible | Ubicación         | LAGUNA, DURANGO , Mexico |

## CARACTERÍSTICAS

· PUESTO DE OPERACIÓN ABIERTA, MÁSTIL TRIPLE, BATERÍA DE 24 V, LARGO DE HORQUILLA PENDIENTE, CAPACIDAD DE CARGA 3,000 LB, TIPO ELÉCTRICO, RECOGE PEDIDOS.

| J465903<br>CONDI |                                 |                 |                    |                   | Page 2 of |
|------------------|---------------------------------|-----------------|--------------------|-------------------|-----------|
|                  | Bueno                           | •• Suficiente   | • Deficiente       |                   |           |
|                  | <b>ENCIA GENERAL</b><br>Pintura |                 |                    |                   |           |
| sí               | Se requiere limpieza            | SÍ              | Inspección general |                   |           |
| SAFET            | Y ITEMS                         |                 |                    |                   |           |
| •••              | Alarma de retroceso             | •••             | Vidrio / Espejos   |                   |           |
| INDIC/           | ADORES, ESTACIÓN DI             | EL OPERADOR, CO | ONSOLA             |                   |           |
| •••              | Consola de tablero              | •••             | Medidores          | ••• Interruptores |           |
| DIRECO           | CIÓN                            |                 |                    |                   |           |
| SÍ               | De pie                          |                 |                    |                   |           |
|                  | MAS HIDRÁULICOS                 |                 |                    |                   |           |
| •••              | Mangueras hidráulica            | IS •••          | Bombas y válvulas  |                   |           |

## CU4659033 FOTOGRAFIAS (4)