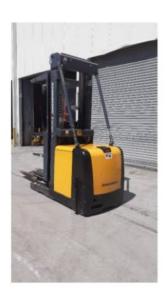

## **INFORMACIÓN DE VENTAS**

| No. de catálogo | 4659033    | No. de Inventario | M20593                   |
|-----------------|------------|-------------------|--------------------------|
| No. de Serie    | FN465792   | SMU / Horas       | 7,552                    |
| Estado          | Usado      | Clasificación     | Tal Cual                 |
| Disponibilidad  | Disponible | Ubicación         | LAGUNA, DURANGO , Mexico |

## CARACTERÍSTICAS

· PUESTO DE OPERACIÓN ABIERTA, MÁSTIL TRIPLE, BATERÍA DE 24 V, LARGO DE HORQUILLA PENDIENTE, CAPACIDAD DE CARGA 3,000 LB, TIPO ELÉCTRICO, RECOGE PEDIDOS.

| J465903<br>CONDI |                                 |                 |                    |                   | Page 2 of |
|------------------|---------------------------------|-----------------|--------------------|-------------------|-----------|
|                  | Bueno                           | •• Suficiente   | • Deficiente       |                   |           |
|                  | <b>ENCIA GENERAL</b><br>Pintura |                 |                    |                   |           |
| sí               | Se requiere limpieza            | SÍ              | Inspección general |                   |           |
| SAFET            | Y ITEMS                         |                 |                    |                   |           |
| •••              | Alarma de retroceso             | •••             | Vidrio / Espejos   |                   |           |
| INDIC/           | ADORES, ESTACIÓN DI             | EL OPERADOR, CO | ONSOLA             |                   |           |
| •••              | Consola de tablero              | •••             | Medidores          | ••• Interruptores |           |
| DIRECO           | CIÓN                            |                 |                    |                   |           |
| SÍ               | De pie                          |                 |                    |                   |           |
|                  | MAS HIDRÁULICOS                 |                 |                    |                   |           |
| •••              | Mangueras hidráulica            | IS •••          | Bombas y válvulas  |                   |           |

## CU4659033 FOTOGRAFIAS (4)