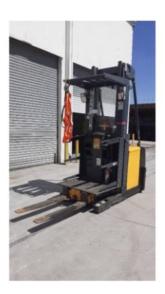

## **INFORMACIÓN DE VENTAS**

| No. de catálogo | 4659033    | No. de Inventario | M20593                   |
|-----------------|------------|-------------------|--------------------------|
| No. de Serie    | FN465792   | SMU / Horas       | 7,552                    |
| Estado          | Usado      | Clasificación     | Tal Cual                 |
| Disponibilidad  | Disponible | Ubicación         | LAGUNA, DURANGO , Mexico |

## CARACTERÍSTICAS

· PUESTO DE OPERACIÓN ABIERTA, MÁSTIL TRIPLE, BATERÍA DE 24 V, LARGO DE HORQUILLA PENDIENTE, CAPACIDAD DE CARGA 3,000 LB, TIPO ELÉCTRICO, RECOGE PEDIDOS.

| J465903<br>CONDI |                                 |                 |                    |                   | Page 2 of |
|------------------|---------------------------------|-----------------|--------------------|-------------------|-----------|
|                  | Bueno                           | •• Suficiente   | • Deficiente       |                   |           |
|                  | <b>ENCIA GENERAL</b><br>Pintura |                 |                    |                   |           |
| sí               | Se requiere limpieza            | SÍ              | Inspección general |                   |           |
| SAFET            | Y ITEMS                         |                 |                    |                   |           |
| •••              | Alarma de retroceso             | •••             | Vidrio / Espejos   |                   |           |
| INDIC/           | ADORES, ESTACIÓN DI             | EL OPERADOR, CO | ONSOLA             |                   |           |
| •••              | Consola de tablero              | •••             | Medidores          | ••• Interruptores |           |
| DIRECO           | CIÓN                            |                 |                    |                   |           |
| SÍ               | De pie                          |                 |                    |                   |           |
|                  | MAS HIDRÁULICOS                 |                 |                    |                   |           |
| •••              | Mangueras hidráulica            | IS •••          | Bombas y válvulas  |                   |           |

## CU4659033 FOTOGRAFIAS (4)