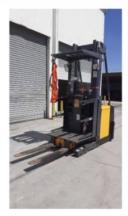

## **INFORMACIÓN DE VENTAS**

| No. de catálogo | 4659033    | No. de Inventario | M20593                   |
|-----------------|------------|-------------------|--------------------------|
| No. de Serie    | FN465792   | SMU / Horas       | 7,552                    |
| Estado          | Usado      | Clasificación     | Tal Cual                 |
| Disponibilidad  | Disponible | Ubicación         | LAGUNA, DURANGO , Mexico |

## CARACTERÍSTICAS

· PUESTO DE OPERACIÓN ABIERTA, MÁSTIL TRIPLE, BATERÍA DE 24 V, LARGO DE HORQUILLA PENDIENTE, CAPACIDAD DE CARGA 3,000 LB, TIPO ELÉCTRICO, RECOGE PEDIDOS.

| J465903<br>CONDI |                                 |                 |                    |                   | Page 2 of |
|------------------|---------------------------------|-----------------|--------------------|-------------------|-----------|
|                  | Bueno                           | •• Suficiente   | • Deficiente       |                   |           |
|                  | <b>ENCIA GENERAL</b><br>Pintura |                 |                    |                   |           |
| sí               | Se requiere limpieza            | SÍ              | Inspección general |                   |           |
| SAFET            | Y ITEMS                         |                 |                    |                   |           |
| •••              | Alarma de retroceso             | •••             | Vidrio / Espejos   |                   |           |
| INDIC/           | ADORES, ESTACIÓN DI             | EL OPERADOR, CO | ONSOLA             |                   |           |
| •••              | Consola de tablero              | •••             | Medidores          | ••• Interruptores |           |
| DIRECO           | CIÓN                            |                 |                    |                   |           |
| SÍ               | De pie                          |                 |                    |                   |           |
|                  | MAS HIDRÁULICOS                 |                 |                    |                   |           |
| •••              | Mangueras hidráulica            | IS •••          | Bombas y válvulas  |                   |           |

## CU4659033 FOTOGRAFIAS (4)