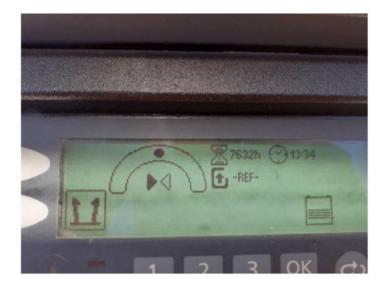

### **INFORMACIÓN DE VENTAS**

| No. de catálogo | 4659035                                                                                                                                                                                                                                                                                                                                                                                                                                                                                                                                                                                                                                                                                                                                                                                                                                                                                                                                                                                                                                                                                                                                                                                                                                                                                                                                                                                                                                                                                                                                                                                                                                                                                                                                                                                                                                                                                                                                                                                                                                                                                                                        | No. de Serie   | FN470167   |
|-----------------|--------------------------------------------------------------------------------------------------------------------------------------------------------------------------------------------------------------------------------------------------------------------------------------------------------------------------------------------------------------------------------------------------------------------------------------------------------------------------------------------------------------------------------------------------------------------------------------------------------------------------------------------------------------------------------------------------------------------------------------------------------------------------------------------------------------------------------------------------------------------------------------------------------------------------------------------------------------------------------------------------------------------------------------------------------------------------------------------------------------------------------------------------------------------------------------------------------------------------------------------------------------------------------------------------------------------------------------------------------------------------------------------------------------------------------------------------------------------------------------------------------------------------------------------------------------------------------------------------------------------------------------------------------------------------------------------------------------------------------------------------------------------------------------------------------------------------------------------------------------------------------------------------------------------------------------------------------------------------------------------------------------------------------------------------------------------------------------------------------------------------------|----------------|------------|
| SMU / Horas     | 7,632                                                                                                                                                                                                                                                                                                                                                                                                                                                                                                                                                                                                                                                                                                                                                                                                                                                                                                                                                                                                                                                                                                                                                                                                                                                                                                                                                                                                                                                                                                                                                                                                                                                                                                                                                                                                                                                                                                                                                                                                                                                                                                                          | Estado         | Usado      |
| Clasificación   | Tal Cual                                                                                                                                                                                                                                                                                                                                                                                                                                                                                                                                                                                                                                                                                                                                                                                                                                                                                                                                                                                                                                                                                                                                                                                                                                                                                                                                                                                                                                                                                                                                                                                                                                                                                                                                                                                                                                                                                                                                                                                                                                                                                                                       | Disponibilidad | Disponible |
| 1.11.1          | A CONTRACTOR OF THE CONTRACTOR |                |            |

## INDICADORES, ESTACIÓN DEL OPERADOR, CONSOLA

••• Consola de tablero

••• Medidores

••• Interruptores