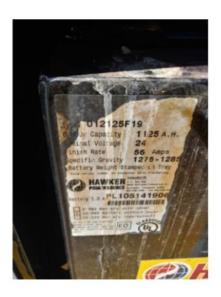

## **INFORMACIÓN DE VENTAS**

| No. de catálogo | 4659036    | No. de Inventario | M20828                   |
|-----------------|------------|-------------------|--------------------------|
| No. de Serie    | FN470165   | SMU / Horas       | 7,592                    |
| Estado          | Usado      | Clasificación     | Tal Cual                 |
| Disponibilidad  | Disponible | Ubicación         | LAGUNA, DURANGO , Mexico |