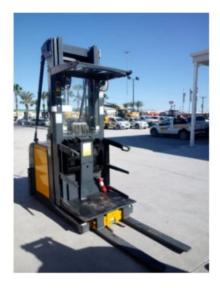

## **INFORMACIÓN DE VENTAS**

| No. de catálogo | 4659036    | No. de Inventario | M20828                   |
|-----------------|------------|-------------------|--------------------------|
| No. de Serie    | FN470165   | SMU / Horas       | 7,592                    |
| Estado          | Usado      | Clasificación     | Tal Cual                 |
| Disponibilidad  | Disponible | Ubicación         | LAGUNA, DURANGO , Mexico |

## **CARACTERÍSTICAS**

 PUESTO DE OPERACIÓN ABIERTA, MÁSTIL TRIPLE, BATERÍA DE 24 V, LARGO DE HORQUILLA, CAPACIDAD DE CARGA 3,000 LB, TIPO ELÉCTRICO, RECOGE PEDIDOS.

••• Pintura

••• Plastic

**SÍ** Se requiere limpieza