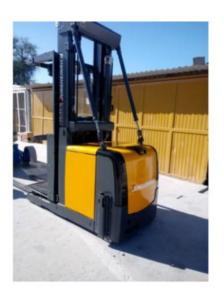

CU4659036 Page 1 of 3

SANTA CATARINA, AVE.
INDUSTRIALES DEL PONIENTE
NO. 2300, COL CENTRO, NUEVO
LEON, MEXICO

Ave. Industriales Del Poniente No. 2300, Col Centro Santa Catarina, Nuevo Leon 66362 2014 JUNGHEINRICH EKS308
MONTACARGAS

## **CARACTERÍSTICAS**

 PUESTO DE OPERACIÓN ABIERTA, MÁSTIL TRIPLE, BATERÍA DE 24 V, LARGO DE HORQUILLA, CAPACIDAD DE CARGA 3,000 LB, TIPO ELÉCTRICO, RECOGE PEDIDOS.

••• Pintura

••• Plastic

**SÍ** Se requiere limpieza