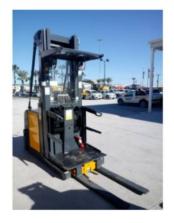

## **INFORMACIÓN DE VENTAS**

| No. de catálogo | 4659036    | No. de Inventario | M20828                   |
|-----------------|------------|-------------------|--------------------------|
| No. de Serie    | FN470165   | SMU / Horas       | 7,592                    |
| Estado          | Usado      | Clasificación     | Tal Cual                 |
| Disponibilidad  | Disponible | Ubicación         | LAGUNA, DURANGO , Mexico |

## **CARACTERÍSTICAS**

 PUESTO DE OPERACIÓN ABIERTA, MÁSTIL TRIPLE, BATERÍA DE 24 V, LARGO DE HORQUILLA, CAPACIDAD DE CARGA 3,000 LB, TIPO ELÉCTRICO, RECOGE PEDIDOS.

••• Pintura

••• Plastic

**SÍ** Se requiere limpieza