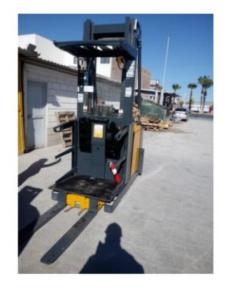

## **INFORMACIÓN DE VENTAS**

| No. de catálogo | 4659036    | No. de Inventario | M20828                   |
|-----------------|------------|-------------------|--------------------------|
| No. de Serie    | FN470165   | SMU / Horas       | 7,592                    |
| Estado          | Usado      | Clasificación     | Tal Cual                 |
| Disponibilidad  | Disponible | Ubicación         | LAGUNA, DURANGO , Mexico |

## **CARACTERÍSTICAS**

 PUESTO DE OPERACIÓN ABIERTA, MÁSTIL TRIPLE, BATERÍA DE 24 V, LARGO DE HORQUILLA, CAPACIDAD DE CARGA 3,000 LB, TIPO ELÉCTRICO, RECOGE PEDIDOS.

••• Pintura

••• Plastic

**SÍ** Se requiere limpieza