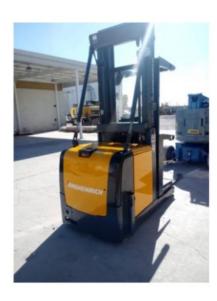

CU4659036 Page 1 of 3

SANTA CATARINA, AVE.
INDUSTRIALES DEL PONIENTE
NO. 2300, COL CENTRO, NUEVO
LEON, MEXICO

Ave. Industriales Del Poniente No. 2300, Col Centro Santa Catarina, Nuevo Leon 66362 2014 JUNGHEINRICH EKS308
MONTACARGAS

## **CARACTERÍSTICAS**

 PUESTO DE OPERACIÓN ABIERTA, MÁSTIL TRIPLE, BATERÍA DE 24 V, LARGO DE HORQUILLA, CAPACIDAD DE CARGA 3,000 LB, TIPO ELÉCTRICO, RECOGE PEDIDOS.

••• Pintura

••• Plastic

**SÍ** Se requiere limpieza