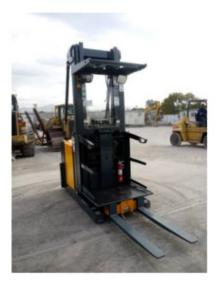

# 2014 JUNGHEINRICH EKS308 MONTACARGAS

**PRECIO** 

\$Llamada

PRECIO MAYORISTA

\$Llamada

### **CARACTERÍSTICAS**

 PUESTO DE OPERACIÓN ABIERTA, MÁSTIL TRIPLE, BATERÍA DE 24 V, LARGO DE HORQUILLA PENDIENTE, CAPACIDAD DE CARGA 3,000 LB, TIPO ELÉCTRICO, HOMBRE PARADO, RECOGE PEDIDOS.