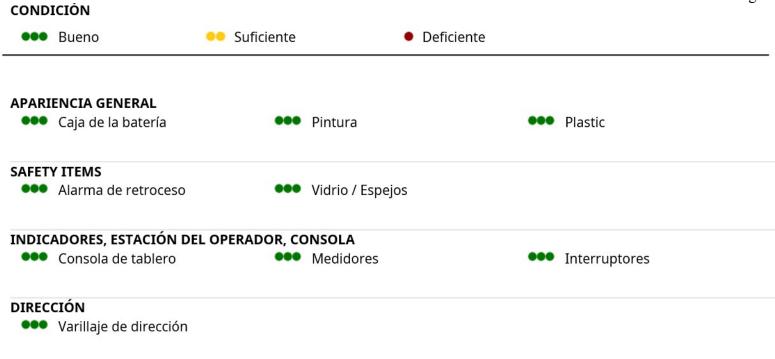

## SISTEMAS HIDRÁULICOS Mangueras hidráulicas

De pie

Bombas y válvulas

#### **ACCESORIOS/HERRAMIENTAS**

**SÍ** Horquillas

SÍ