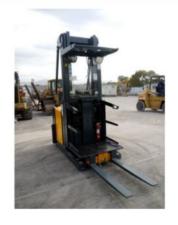

# 2014 JUNGHEINRICH EKS308 MONTACARGAS

**PRECIO** 

\$Llamada

PRECIO MAYORISTA

\$Llamada

### **CARACTERÍSTICAS**

 PUESTO DE OPERACIÓN ABIERTA, MÁSTIL TRIPLE, BATERÍA DE 24 V, LARGO DE HORQUILLA PENDIENTE, CAPACIDAD DE CARGA 3,000 LB, TIPO ELÉCTRICO, HOMBRE PARADO, RECOGE PEDIDOS.