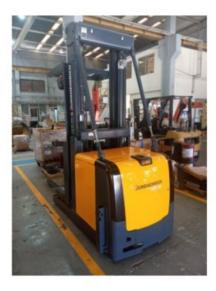

## 2014 JUNGHEINRICH EKS308 MONTACARGAS

**PRECIO** 

## **CARACTERÍSTICAS**

 PUESTO DE OPERACIÓN ABIERTA, MÁSTIL TRIPLE, BATERÍA DE 24 V, LARGO DE HORQUILLA PENDIENTE, CAPACIDAD DE CARGA 3,000 LB, TIPO: ELÉCTRICO, HOMBRE PARADO, RECOGE-PEDIDOS