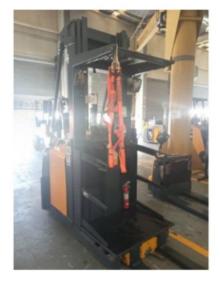

## 2014 JUNGHEINRICH EKS308 MONTACARGAS

**PRECIO** 

## **CARACTERÍSTICAS**

 PUESTO DE OPERACIÓN ABIERTA, MÁSTIL TRIPLE, BATERÍA DE 24 V, LARGO DE HORQUILLA PENDIENTE, CAPACIDAD DE CARGA 3,000 LB, TIPO: ELÉCTRICO, HOMBRE PARADO, RECOGE-PEDIDOS