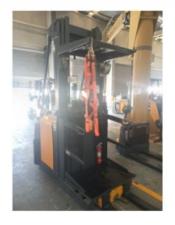

## 2014 JUNGHEINRICH EKS308 MONTACARGAS

**PRECIO** 

## **CARACTERÍSTICAS**

 PUESTO DE OPERACIÓN ABIERTA, MÁSTIL TRIPLE, BATERÍA DE 24 V, LARGO DE HORQUILLA PENDIENTE, CAPACIDAD DE CARGA 3,000 LB, TIPO: ELÉCTRICO, HOMBRE PARADO, RECOGE-PEDIDOS