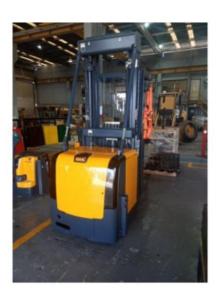

## 2014 JUNGHEINRICH EKS308 MONTACARGAS

**PRECIO** 

## **CARACTERÍSTICAS**

 PUESTO DE OPERACIÓN ABIERTA, MÁSTIL TRIPLE, BATERÍA DE 24 V, LARGO DE HORQUILLA PENDIENTE, CAPACIDAD DE CARGA 3,000 LB, TIPO: ELÉCTRICO, HOMBRE PARADO, RECOGE-PEDIDOS