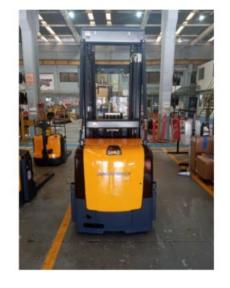

## 2014 JUNGHEINRICH EKS308 MONTACARGAS

**PRECIO** 

## **CARACTERÍSTICAS**

 PUESTO DE OPERACIÓN ABIERTA, MÁSTIL TRIPLE, BATERÍA DE 24 V, LARGO DE HORQUILLA PENDIENTE, CAPACIDAD DE CARGA 3,000 LB, TIPO: ELÉCTRICO, HOMBRE PARADO, RECOGE-PEDIDOS