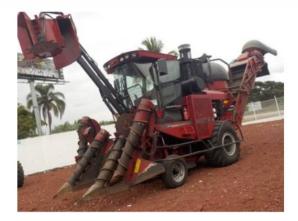

CASE COSECHADORA COSECHADORA DE ÁRBOLES

FORESTALES

PRECIO

\$Llamada

PRECIO MAYORISTA

\$Llamada

## INFORMACIÓN DE VENTAS

| No. de catálogo | 4659167     | No. de Inventario | ACN0434               |
|-----------------|-------------|-------------------|-----------------------|
| No. de Serie    | 8000IN00312 | SMU / Horas       | 986                   |
| Estado          | Usado       | Clasificación     | Tal Cual              |
| Disponibilidad  | Disponible  | Ubicación         | Cosamaloapan , Mexico |

## CARACTERÍSTICAS

| <ul> <li>COSECHADORA DE CAÑA SOBRE</li> </ul> | EXTRACTOR SECUNDARIO DE 3     |
|-----------------------------------------------|-------------------------------|
| NEUMÁTICOS, CABINA, AIRE                      | PALETAS DIÁMETRO DEL          |
| ACONDICIONADO, DIVISORES                      | VENTILADOR DE 940MM, CORTADOR |
| LATERALES AUXILIARES A 45                     | DE PUNTAS DE 8 LÁMINAS CON    |
| GRADOS, CONJUNTO ELEVADOR                     | VARIACIÓN DE ALTURA DE 900 A  |
| CON DESCARGA HACIA CUALQUIER                  | 4000MM, CORTADOR DE BASE DE 2 |
| LADO O HACIA ATRÁS, EXTRACTOR                 | DISCOS CON 5 CUCHILLAS POR    |
| PRIMARIO DE 4 PALETAS DIÁMETRO                | DISCO,                        |
| DEL VENTILADOR 1280MM,                        |                               |