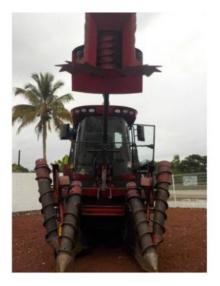

CASE COSECHADORA COSECHADORA DE ÁRBOLES

FORESTALES

PRECIO

\$Llamada

PRECIO MAYORISTA

\$Llamada

## INFORMACIÓN DE VENTAS

| No. de catálogo | 4659167     | No. de Inventario | ACN0434               |
|-----------------|-------------|-------------------|-----------------------|
| No. de Serie    | 8000IN00312 | SMU / Horas       | 986                   |
| Estado          | Usado       | Clasificación     | Tal Cual              |
| Disponibilidad  | Disponible  | Ubicación         | Cosamaloapan , Mexico |

## CARACTERÍSTICAS

| <ul> <li>COSECHADORA DE CAÑA SOBRE</li> </ul> | EXTRACTOR SECUNDARIO DE 3     |
|-----------------------------------------------|-------------------------------|
| NEUMÁTICOS, CABINA, AIRE                      | PALETAS DIÁMETRO DEL          |
| ACONDICIONADO, DIVISORES                      | VENTILADOR DE 940MM, CORTADOR |
| LATERALES AUXILIARES A 45                     | DE PUNTAS DE 8 LÁMINAS CON    |
| GRADOS, CONJUNTO ELEVADOR                     | VARIACIÓN DE ALTURA DE 900 A  |
| CON DESCARGA HACIA CUALQUIER                  | 4000MM, CORTADOR DE BASE DE 2 |
| LADO O HACIA ATRÁS, EXTRACTOR                 | DISCOS CON 5 CUCHILLAS POR    |
| PRIMARIO DE 4 PALETAS DIÁMETRO                | DISCO,                        |
| DEL VENTILADOR 1280MM,                        |                               |