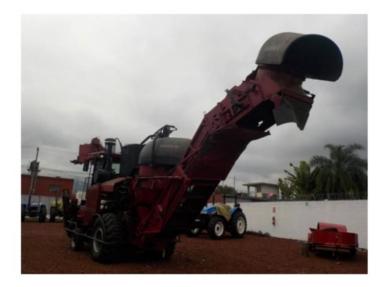

## CARACTERÍSTICAS

| <ul> <li>COSECHADORA DE CAÑA SOBRE</li> </ul> | EXTRACTOR SECUNDARIO DE 3     |
|-----------------------------------------------|-------------------------------|
| NEUMÁTICOS, CABINA, AIRE                      | PALETAS DIÁMETRO DEL          |
| ACONDICIONADO, DIVISORES                      | VENTILADOR DE 940MM, CORTADOR |
| LATERALES AUXILIARES A 45                     | DE PUNTAS DE 8 LÁMINAS CON    |
| GRADOS, CONJUNTO ELEVADOR                     | VARIACIÓN DE ALTURA DE 900 A  |
| CON DESCARGA HACIA CUALQUIER                  | 4000MM, CORTADOR DE BASE DE 2 |
| LADO O HACIA ATRÁS, EXTRACTOR                 | DISCOS CON 5 CUCHILLAS POR    |
| PRIMARIO DE 4 PALETAS DIÁMETRO                | DISCO,                        |
| DEL VENTILADOR 1280MM,                        |                               |