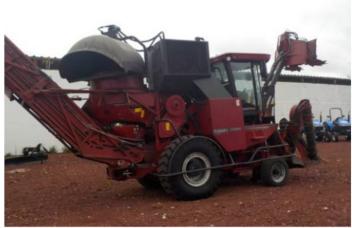

CASE COSECHADORA COSECHADORA DE ÁRBOLES

FORESTALES

PRECIO

\$Llamada

PRECIO MAYORISTA

\$Llamada

## INFORMACIÓN DE VENTAS

| No. de catálogo | 4659167     | No. de Inventario | ACN0434               |
|-----------------|-------------|-------------------|-----------------------|
| No. de Serie    | 8000IN00312 | SMU / Horas       | 986                   |
| Estado          | Usado       | Clasificación     | Tal Cual              |
| Disponibilidad  | Disponible  | Ubicación         | Cosamaloapan , Mexico |

## CARACTERÍSTICAS

| <ul> <li>COSECHADORA DE CAÑA SOBRE</li> </ul> | EXTRACTOR SECUNDARIO DE 3     |
|-----------------------------------------------|-------------------------------|
| NEUMÁTICOS, CABINA, AIRE                      | PALETAS DIÁMETRO DEL          |
| ACONDICIONADO, DIVISORES                      | VENTILADOR DE 940MM, CORTADOR |
| LATERALES AUXILIARES A 45                     | DE PUNTAS DE 8 LÁMINAS CON    |
| GRADOS, CONJUNTO ELEVADOR                     | VARIACIÓN DE ALTURA DE 900 A  |
| CON DESCARGA HACIA CUALQUIER                  | 4000MM, CORTADOR DE BASE DE 2 |
| LADO O HACIA ATRÁS, EXTRACTOR                 | DISCOS CON 5 CUCHILLAS POR    |
| PRIMARIO DE 4 PALETAS DIÁMETRO                | DISCO,                        |
| DEL VENTILADOR 1280MM,                        |                               |