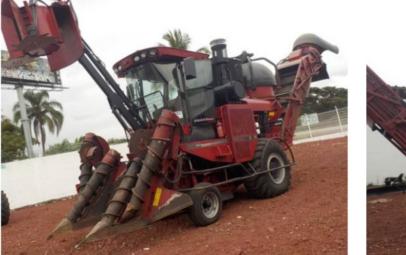

CASE COSECHADORA COSECHADORA DE ÁRBOLES

FORESTALES

PRECIO

\$Llamada

PRECIO MAYORISTA

\$Llamada

## INFORMACIÓN DE VENTAS

| No. de catálogo | 4659167     | No. de Inventario | ACN0434               |
|-----------------|-------------|-------------------|-----------------------|
| No. de Serie    | 8000IN00312 | SMU / Horas       | 986                   |
| Estado          | Usado       | Clasificación     | Tal Cual              |
| Disponibilidad  | Disponible  | Ubicación         | Cosamaloapan , Mexico |

## CARACTERÍSTICAS

| <ul> <li>COSECHADORA DE CAÑA SOBRE</li> </ul> | EXTRACTOR SECUNDARIO DE 3     |
|-----------------------------------------------|-------------------------------|
| NEUMÁTICOS, CABINA, AIRE                      | PALETAS DIÁMETRO DEL          |
| ACONDICIONADO, DIVISORES                      | VENTILADOR DE 940MM, CORTADOR |
| LATERALES AUXILIARES A 45                     | DE PUNTAS DE 8 LÁMINAS CON    |
| GRADOS, CONJUNTO ELEVADOR                     | VARIACIÓN DE ALTURA DE 900 A  |
| CON DESCARGA HACIA CUALQUIER                  | 4000MM, CORTADOR DE BASE DE 2 |
| LADO O HACIA ATRÁS, EXTRACTOR                 | DISCOS CON 5 CUCHILLAS POR    |
| PRIMARIO DE 4 PALETAS DIÁMETRO                | DISCO,                        |
| DEL VENTILADOR 1280MM,                        |                               |