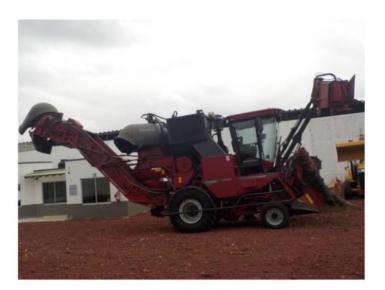

CASE COSECHADORA COSECHADORA DE ÁRBOLES

FORESTALES

PRECIO

\$Llamada

PRECIO MAYORISTA

\$Llamada

## INFORMACIÓN DE VENTAS

| No. de catálogo | 4659167     | No. de Inventario | ACN0434               |
|-----------------|-------------|-------------------|-----------------------|
| No. de Serie    | 8000IN00312 | SMU / Horas       | 986                   |
| Estado          | Usado       | Clasificación     | Tal Cual              |
| Disponibilidad  | Disponible  | Ubicación         | Cosamaloapan , Mexico |

## CARACTERÍSTICAS

| <ul> <li>COSECHADORA DE CAÑA SOBRE</li> </ul> | EXTRACTOR SECUNDARIO DE 3     |
|-----------------------------------------------|-------------------------------|
| NEUMÁTICOS, CABINA, AIRE                      | PALETAS DIÁMETRO DEL          |
| ACONDICIONADO, DIVISORES                      | VENTILADOR DE 940MM, CORTADOR |
| LATERALES AUXILIARES A 45                     | DE PUNTAS DE 8 LÁMINAS CON    |
| GRADOS, CONJUNTO ELEVADOR                     | VARIACIÓN DE ALTURA DE 900 A  |
| CON DESCARGA HACIA CUALQUIER                  | 4000MM, CORTADOR DE BASE DE 2 |
| LADO O HACIA ATRÁS, EXTRACTOR                 | DISCOS CON 5 CUCHILLAS POR    |
| PRIMARIO DE 4 PALETAS DIÁMETRO                | DISCO,                        |
| DEL VENTILADOR 1280MM,                        |                               |