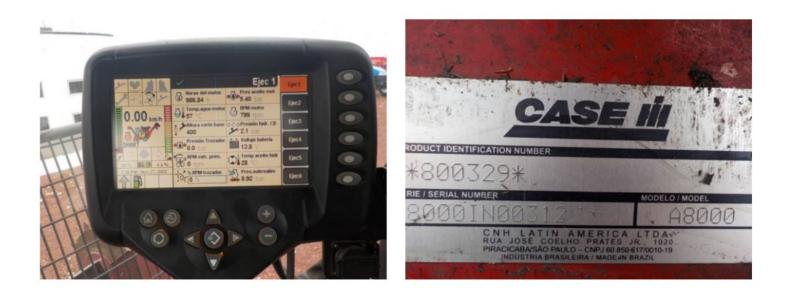

## INFORMACIÓN DE VENTAS

| No. de catálogo | 4659167     | No. de Inventario | ACN0434               |
|-----------------|-------------|-------------------|-----------------------|
| No. de Serie    | 8000IN00312 | SMU / Horas       | 986                   |
| Estado          | Usado       | Clasificación     | Tal Cual              |
| Disponibilidad  | Disponible  | Ubicación         | Cosamaloapan , Mexico |